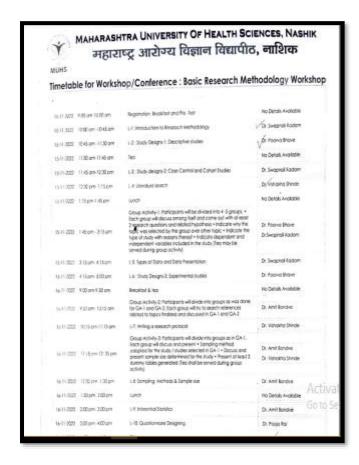

#### PROCEEDINGS OF THE PROGRAM

The Program began at 10am with welcome address by Mrs.Shilpa Shettigar principal Seva, Mandal Education Society's Smt Sunanda Pravin Gambhirchand College of Nursing. Madam appreciated the efforts taken by the college in organizing the program. Madam appreciated all the participants for their enthusiasm and zeal in participating in such research workshops which would help them in improving their knowledge in research. A Session on An introduction on research methodology" was taken by Dr. Swapnali Kadam (Associate Professor, Department of anatomy, Madam discussed about formulating research statement, developing hypothesis, conducting literature review and preparing methodology. Following the webinar there was a discussion session where all the doubts and queries of the participants were cleared by Madam kadam. Vote of thanks was proposed by Ms. Deepali Soundade, Clinical instructor.

A session on descriptive Research Proposal writing competition began by 11 am . by doctor Poorva Bhave with excellent theory and practical knowledge further Dr Swapnali kadam madam continues with case control and cohort studies further sessions were were literature search by Dr Vishaka Shinde and further group activity with Dr Swapnali and Dr Poorva Bhave where all the participants were divided into six groups each group will decide among

themselves and come out of at least two proposal and related hypothesis indicating the need of study, dependent and independent variable including the study

Further data and types of data and its presentation and study designs sessions were taken by Dr Swapnali kadam and Dr Poorva Bhave. the day ended by feedback& instructions

#### DAY 2

Day 2 began with welcoming and greeting all the participants speakers were

- 1) Dr. Amit Bondve
- 2) Dr. Vishakha Shinde
- 3) Dr. Pooja Rai

With session such as research writing protocol& sampling methods, inferential statistics