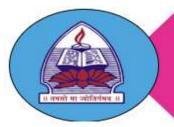

#### CIRCULAR OF THE PROGRAM

The Basic Research methodology workshop was organised by Seva Mandal Education Society's, Smt Sunanda Pravin Gambhirchand College of Nursing in collaboration with Maharashtra University of health Sciences Nashik, from 15th November 2022 to 17<sup>th</sup> November. There was total 41 registrations from all over Maharashtra from various cadres. The Programme was overall coordinated by Mrs. Nikhita Logade and Ms. Bhakti Kadam. The program was conducted online via zoom meet.

Approved vide letter no. MUHS/URD/117/2022 , dated 04-Nov-2022

Certificate Barcode :

Date : 16-Dec-2022 Time : 10:20:28