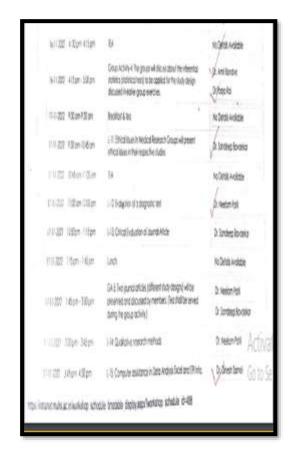

#### DAY 3

#### 17/11/2022

Begin with Welcoming and Introduction of the speakers

Dr Sandeep Bavdekar and Dr Neelam Patil with legal and ethical issues in research evaluation of diagnostic tool and critical evaluation of journal

With qualitative research methods computer science in data analysis excel

The participants were given 2 hrs for preparing the proposal, the students were instructed to keep the videos on throughout for continuous supervision by the program co-ordinators

Post-test and the feedback links were filled by all the participants. Closing message by Mrs Delphina Gurav vice principal SMES SSPGCON. The competition ended with a vote of thanks proposed by Ms. Bhakti v Kadam There was positive feedback from the participants.