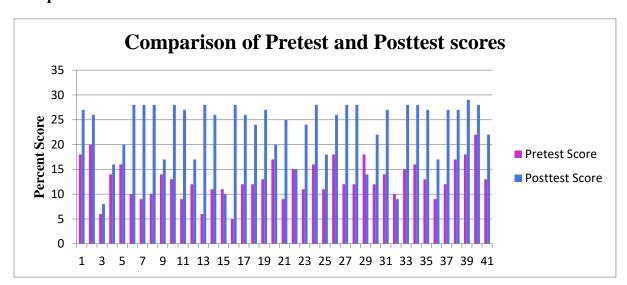

#### Results of the pre and post-test are as under:

The pre and post-test contained 30 MCQ questions that covered the total curriculum of the workshop.

Average percent score of the pre-test was 41 percent

Average percent score of the post-test was 72 percent resulting into 31 percent positive change in the scores.

The graph below shows the change in the individual scores of the participants:

#### **Comparison of Pretest and Post-test scores**

| Questions                                                                               | Yes   | No   | Not sure | Tot<br>al |
|-----------------------------------------------------------------------------------------|-------|------|----------|-----------|
| Were the objectives of the workshop largely achieved?                                   | 97.6% | 0    | 2.4%     | 100 %     |
| 2. Do you find workshop useful for your professional activities?                        | 97.6% | 2.4% | 0        | 100 %     |
| 3. Were the faculty resourceful/helpful?                                                | 100%  | 0    | 0        | 100 %     |
| 4. Do you think you will be able to implement what you have learnt during the workshop? | 83.3% | 7.2% | 9.5%     | 100 %     |
| 5. Did the workshop have a balance of theory and practical?                             | 95.2% | 2.4% | 2.4%     | 100 %     |
| 6. Was the time management satisfactory?                                                | 83.3% | 7.2% | 9.5%     | 100 %     |